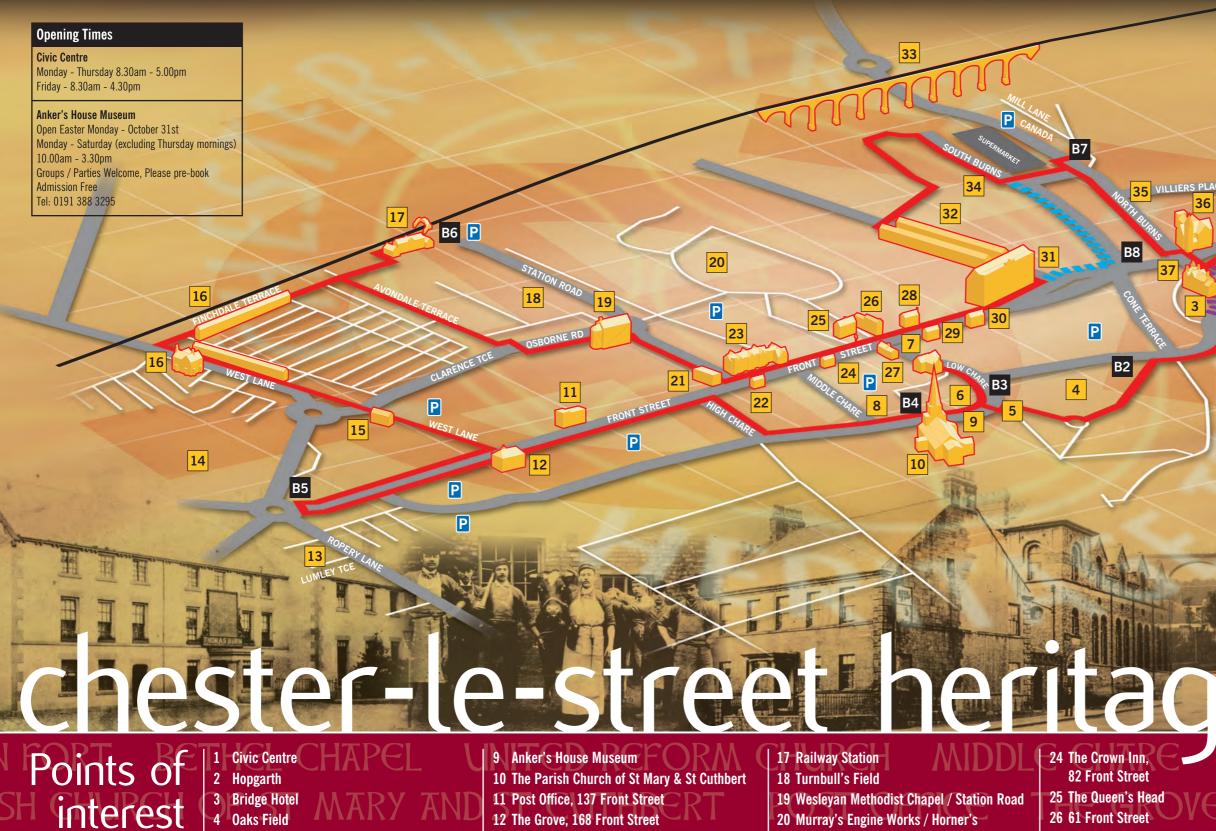

12 The Grove, 168 Front Street

15 Dawson Cottages 1890, West Lane

16 One Ash, Oakdale & Finchdale Terraces

**13 Ropery** 

14 Workhouse

4 Oaks Field

6 Roman Fort

8 Middle Chare

C

**DESIGN: CHRIS FAIRLEY** 

nac.com

5 Round School Wall

7 Bethel Chapel / United Reformed Church

- 20 Murray's Engine Works / Horner's
  - **Dainty Dinah Factory**
- 21 The Library, Station Road
- 22 114 Front Street 23 The Lambton Arms

- 26 61 Front Street 27 74 Front Street
- 28 57 59 Front Street 29 66 Front Street

36

Ρ

www.chester-le-street-heritage.org

**B**1

2

31 Former Co-op Store 32 Co-operative Street 33 Viaduct 34 South Burns, The Brewery & Maltings 35 North Burns **36 Methodist Church & Schoolrooms** 37 The Bridge 30 Cestrian Club, 58-60 Front Street 38 Mile House / Mechanics' Institute 1826